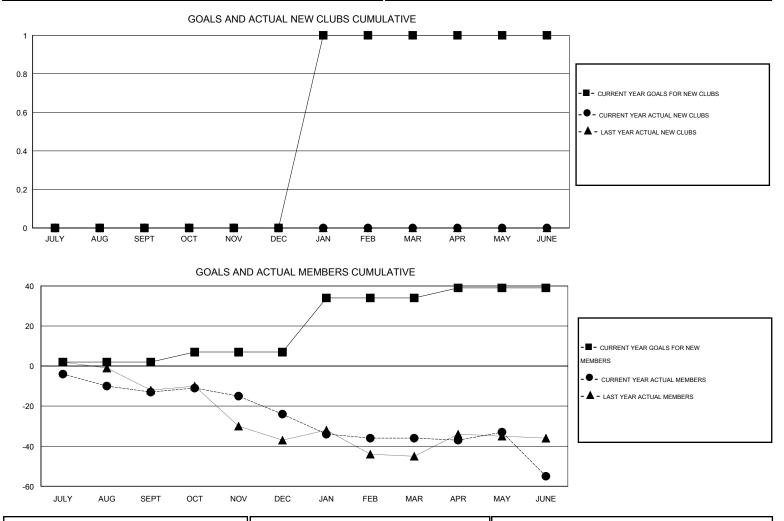

## Judy Hankom GMT

| GMT: Judy Hankom             |                  |                   | LOCATIC          | LOCATION IOWA    |                              |                    |                                     |                    | GMT CA 1         |  |
|------------------------------|------------------|-------------------|------------------|------------------|------------------------------|--------------------|-------------------------------------|--------------------|------------------|--|
|                              |                  | Clubs             |                  |                  | Members                      |                    |                                     |                    |                  |  |
|                              | RESU             | LTS FOR 2014-2015 |                  |                  | RESULTS FOR 2014-2015        |                    |                                     |                    |                  |  |
| QUARTER                      | NEW CLUB<br>GOAL | NEW CLUBS         | DROPPED<br>CLUBS | NET<br>GAIN/LOSS | QUARTER                      | NEW MEMBER<br>GOAL | CHARTER AND<br>NEW MEMBERS<br>ADDED | DROPPED<br>MEMBERS | NET<br>GAIN/LOSS |  |
| JULY/AUG/SEPT<br>OCT/NOV/DEC | 0<br>0           | 0<br>0            | 0<br>0           | 0<br>0           | JULY/AUG/SEPT<br>OCT/NOV/DEC | 2<br>5             | 29<br>26                            | 42<br>37           | -13<br>-11       |  |
| JAN/FEB/MAR<br>APR/MAY/JUNE  | 1<br>0           | 0<br>0            | 1<br>0           | -1<br>0          | JAN/FEB/MAR<br>APR/MAY/JUNE  | 27<br>5            | 24<br>20                            | 36<br>39           | -12<br>-19       |  |